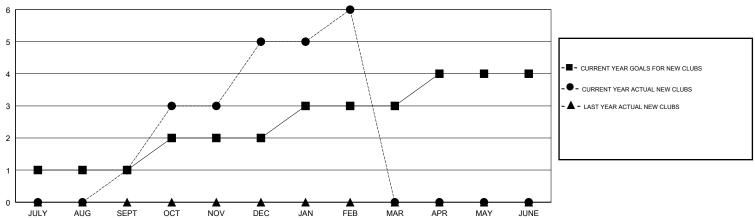

Results as of: 02/28/2018

# GMT: EK PHANG BOBBY ENG

### **LOCATION PHILIPPINES**

**GMT CA** 

| Clubs  RESULTS FOR 2017-2018 |   |   |   | Members  RESULTS FOR 2017-2018 |    |     |    |
|------------------------------|---|---|---|--------------------------------|----|-----|----|
|                              |   |   |   |                                |    |     |    |
| JULY/AUG/SEPT                | 1 | 1 | 0 | JULY/AUG/SEPT                  | 40 | 91  | 63 |
| OCT/NOV/DEC                  | 1 | 4 | 0 | OCT/NOV/DEC                    | 80 | 183 | 25 |
| JAN/FEB/MAR                  | 1 | 1 | 0 | JAN/FEB/MAR                    | 40 | 55  | 18 |
| APR/MAY/JUNE                 | 1 | 0 | 0 | APR/MAY/JUNE                   | 40 | 0   | 0  |

## GOALS AND ACTUAL NEW CLUBS CUMULATIVE



#### GOALS AND ACTUAL MEMBERS CUMULATIVE



| -■- MEMBER GROWTH NET GOAL        |  |
|-----------------------------------|--|
| - ● - MEMBER GROWTH ACTUAL        |  |
| - ▲ - LAST YEAR MEMBERSHIP ACTUAL |  |
|                                   |  |
|                                   |  |
|                                   |  |

| DROPPED CLUBS: 0 |     |
|------------------|-----|
| DROPPED MEMBERS  |     |
| DECEASED         | 7   |
| CLUB CANCELLED   | 0   |
| OTHER            | 99  |
| TOTAL            | 106 |

| 31 CLUBS OF 43 ADDED 1 OR MORE |  |
|--------------------------------|--|
| NEW MEMBERS                    |  |
|                                |  |
|                                |  |
|                                |  |

 GENDER DISTRIBUTION

 MALE
 642 (46.90%)

 FEM