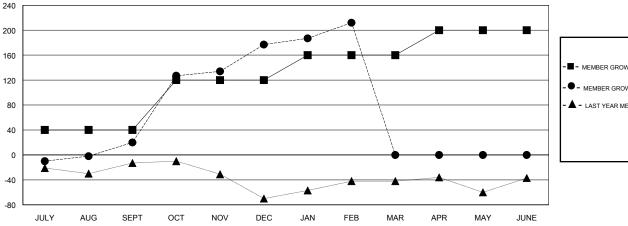

#### GOALS AND ACTUAL MEMBERS CUMULATIVE

| -■- MEMBER GROWTH NET GOAL        |  |
|-----------------------------------|--|
| - ● - MEMBER GROWTH ACTUAL        |  |
| - ▲ - LAST YEAR MEMBERSHIP ACTUAL |  |
|                                   |  |
|                                   |  |
|                                   |  |